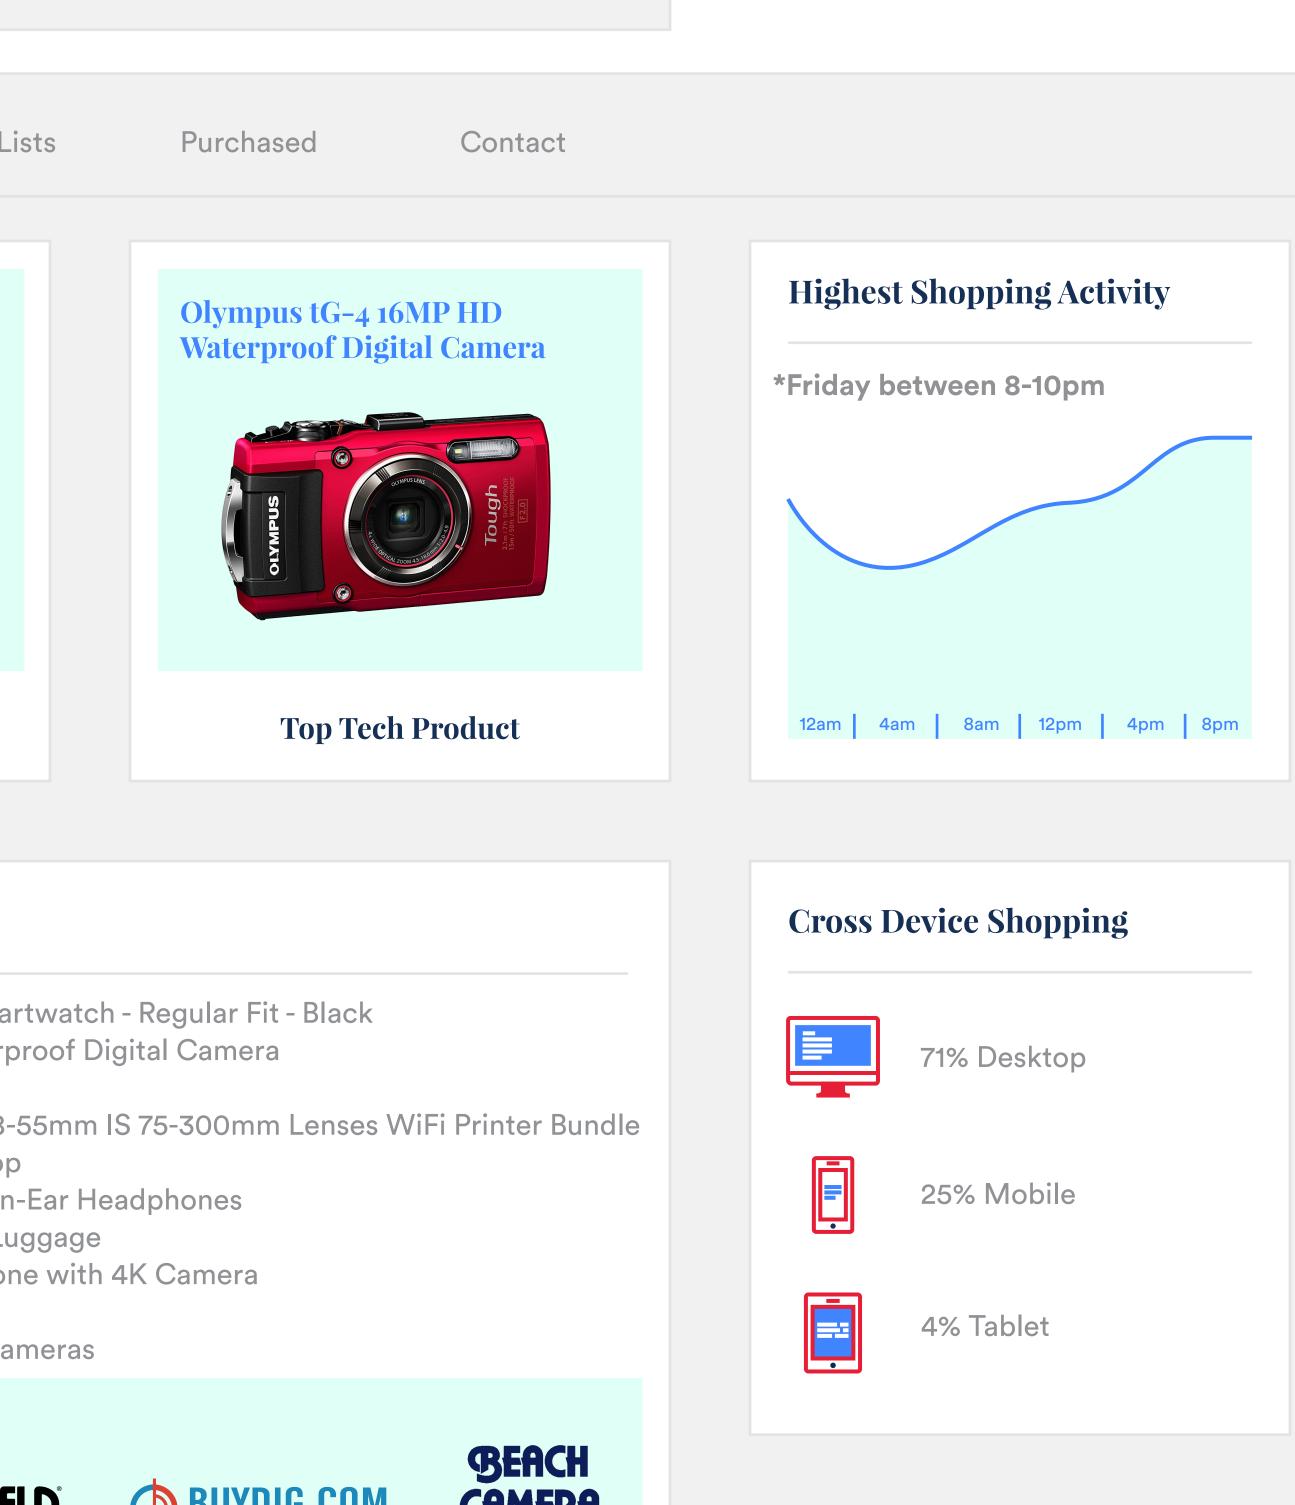

# **Tech Enthusiasts Profile** -

|                                                                                                                                                             |                              | About Shopping Lis                                                                                                                                                                                                                                                                                                                                          |  |
|-------------------------------------------------------------------------------------------------------------------------------------------------------------|------------------------------|-------------------------------------------------------------------------------------------------------------------------------------------------------------------------------------------------------------------------------------------------------------------------------------------------------------------------------------------------------------|--|
| <image/>                                                                                                                                                    |                              | <section-header></section-header>                                                                                                                                                                                                                                                                                                                           |  |
| Techy Teddy                                                                                                                                                 |                              | <b>Top Tech Product</b>                                                                                                                                                                                                                                                                                                                                     |  |
| _                                                                                                                                                           |                              |                                                                                                                                                                                                                                                                                                                                                             |  |
| Avg. time to<br>Conversion:                                                                                                                                 | Avg. # of ads<br>to Convert: | <b>Top 10 Tech Products</b>                                                                                                                                                                                                                                                                                                                                 |  |
| 2.2 days                                                                                                                                                    | 2.6 ads                      | 1. Garmin vivoactive HR GPS Smar                                                                                                                                                                                                                                                                                                                            |  |
| <ul> <li>Also shopping for:</li> <li>Shower heads</li> <li>Car Amphlifier</li> <li>Men's watches</li> <li>Fur Coats</li> <li>Maternity Skin Care</li> </ul> |                              | <ol> <li>Olympus tG-4 16MP HD Waterp</li> <li>LG 55" 4K Smart TV</li> <li>EOS Rebel T6 DSLR Camera 18-5</li> <li>HP OMEN 12GB Gaming Laptop</li> <li>Beats by Dre Solo2 Wireless On-</li> <li>Samsonite S'Cure 28 Spinner Lug</li> <li>DJI Mavic Pro Quadcopter Dron</li> <li>Panasonic LUMIX 4K Camera</li> <li>Xit Lens Cap Keeper for SLR Car</li> </ol> |  |
|                                                                                                                                                             |                              | CRUTCHFIE                                                                                                                                                                                                                                                                                                                                                   |  |